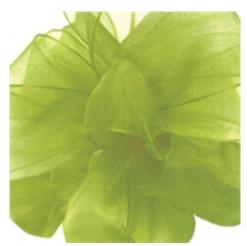

Simply Sheer Asiana

Blue Mist
# 978993

Width: #3 (5/8 Inch) Putup: 100 Yards

Simply Sheer Asiana
Kiwi
# 979006
Width: #3 (5/8 Inch) Putup: 100 Yards

Simply Sheer Asiana Emerald # 979013

Width: #3 (5/8 Inch) Putup: 100 Yards