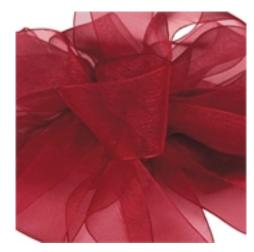

Simply Sheer Asiana
Burgundy
# 135969

Width: #3 (5/8 Inch) Putup: 100 Yards

Simply Sheer Asiana Cream # 136034

Width: #3 (5/8 Inch) Putup: 100 Yards

Simply Sheer Asiana
Red
# 136164
Width: #3 (5/8 Inch) Putup: 100 Yards