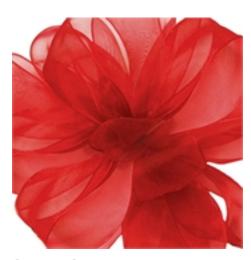

Simply Sheer Asiana
Burgundy
# 135969

Width: #3 (5/8 Inch) Putup: 100 Yards

Simply Sheer Asiana Cream # 136034

Width: #3 (5/8 Inch) Putup: 100 Yards

Simply Sheer Asiana
Red
# 136164
Width: #3 (5/8 Inch) Putup: 100 Yards