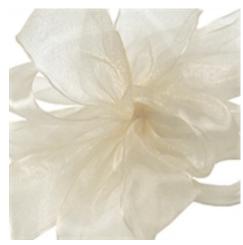

Simply Sheer Asiana
Burgundy
# 135969

Width: #3 (5/8 Inch) Putup: 100 Yards

Simply Sheer Asiana Cream # 136034

Width: #3 (5/8 Inch) Putup: 100 Yards

Simply Sheer Asiana
Red
# 136164
Width: #3 (5/8 Inch) Putup: 100 Yards